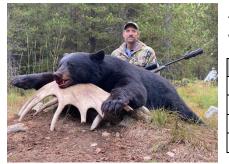

## Spring Black Bear Hunts - Any Weapon Season

- Our Black Bear Hunts are over active baits. Baits will be run well before your arrival and each morning of your hunt for the highest chances of success. Multiple color phased bear opportunities.
- We intentionally keep our camps small for maximum opportunity over multiple baits. 5 hunters per camp max. <u>Groups</u> of 6 or more may only be considered if they are from the same hunting party.
- Our area is a 2-Bear area. After a successful first harvest, Hunters can purchase a second tag during the hunt (or before) and continue hunting for \$700. Covers the cost to keep additional baits active.
- Hunts are conducted each afternoon/evening over baits (Tree Stand or Ground Blind) until dark.
- ♦ \$1,000 deposit per hunter required. 10% discount for returning bear hunting customers