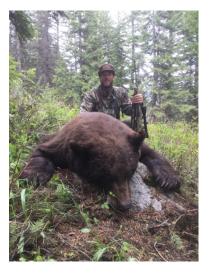

## Spring Black Bear Hunts - Any Weapon Season

- Our Black Bear Hunts are over active baits. Baits will be run well before your arrival and each morning of your hunt for the highest chances of success. Multiple color phased bear opportunities.
- We intentionally keep our camps small for maximum opportunity over multiple baits. 5 hunters per camp max. <u>Groups</u> of 6 or more may only be considered if they are from the same hunting party.
- Our area is a 2-Bear area. After a successful first harvest, Hunters can purchase a second tag during the hunt (or before) and continue hunting for \$700. Covers the cost to keep additional baits active.
- Hunts are conducted each afternoon/evening over baits (Tree Stand or Ground Blind) until dark.
- ♦ \$1,000 deposit per hunter required. 10% discount for returning bear hunting customers